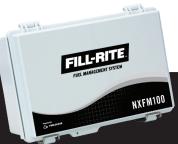

NXFM100 Site Controller

NXFM150 5 Hose Expansion Module

Fill-Rite FMS hardware is compatible with most existing fuel pumps and meters. Installation is quick, simple and designed to scale with your business needs.

#### Low cost, full featured

The NXFM100 is a fraction of the price of existing fuel management systems thanks to modular components and ingenious software hosted in the cloud.

#### Easy, modular installation

Designed for both fixed and mobile applications, our hardware is compatible with most pump and meter brands and types and may be installed in as little as one day. The modular design easily scales with the growth of your business.