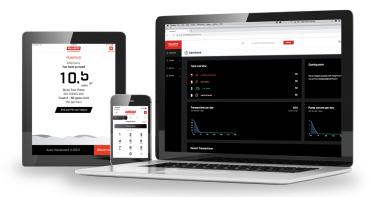

Fill-Rite's web portal serves as your all-in-one fuel dashboard. Check inventory, run reports, and manage pump permissions from one place.

#### Instant visibility into all your tanks

Check inventory levels and set permissions from one dashboard.

## Cloud-based software for access everywhere you work

Your fuel data is available any time, anywhere, on any computer through your Fill-Rite FMS account. View real-time transactions and push out automatic updates to prevent fraud and control fuel use.