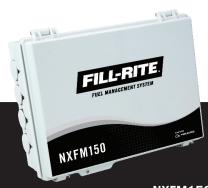

NXFM100 Site Controller

NXFM150 5 Hose Expansion Module

Fill-Rite FMS hardware is compatible with most existing fuel pumps and meters. Installation is quick, simple and designed to scale with your business needs.

#### Easy, modular installation

Designed for both fixed and mobile applications, our hardware is compatible with most pump and meter brands and types and may be installed in as little as one day. The modular design easily scales with the growth of your business.