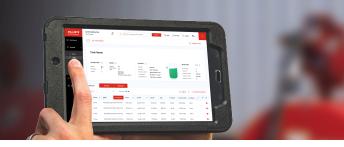

The Fill-Rite FMS mobile app provides a portable, intuitive system for authorized users to access pumps.

#### Use the technology you already have

The app works with the Android and iOS devices you use every day. No more cards!

#### Secure your pumps

Fuel access is gated behind driver-specific pin codes, helping protect you from theft and unauthorized transactions.

#### Say goodbye to pen and paper

All transaction data is uploaded to Fill-Rite FMS's web portal, saving you the hassle of tracking down hand-written transaction sheets.